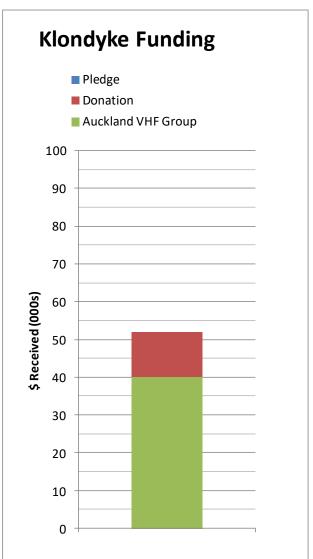

ZL1UMK

Spectrum Editor

| 2024-04-17, Donations for Repeaters Licences 2023-2024-2025 Repeater Licences |                        |        |                                    |               |           |          |                  |  |  |
|-------------------------------------------------------------------------------|------------------------|--------|------------------------------------|---------------|-----------|----------|------------------|--|--|
|                                                                               | Operation              | On Air | Location                           | Donor name    | Call sign | Donation | Date             |  |  |
| 53.725                                                                        | Repeater               | ✓      | Klondyke Road                      | Gwynne Rowe   | ZL1AAR    | \$50.00  | 30 November 2025 |  |  |
| 144.253                                                                       | Beacon                 | ✓      | Nihotupu<br>(Testing<br>Clubrooms) | Terry Corin   | ZL1BPA    | \$50.00  | 30 November 2024 |  |  |
| 145.625                                                                       | Data Rptr              | ×      | Klondyke Road                      |               |           |          | 30 November 2023 |  |  |
| 145.650                                                                       | D-Star Rptr            | ✓      | Klondyke Road                      | Terry Corin   | ZL1BPA    | \$50.00  | 30 November 2024 |  |  |
| 146.625                                                                       | Repeater               | ✓      | Klondyke Road                      | David Wilkins | ZL1MR     | \$50.00  | 30 November 2024 |  |  |
| 146.700                                                                       | Repeater               | ✓      | Ruaotuwhenua                       | Terry Corin   | ZL1BPA    | \$50.00  | 30 November 2024 |  |  |
| 146.900                                                                       | Repeater               | ✓      | Mt Puketutu Radio                  | David Wilkins | ZL1MR     | \$50.00  | 30 November 2024 |  |  |
| 432.253                                                                       | Beacon                 | ✓      | Nihotupu<br>(Testing<br>Clubrooms) | Terry Corin   | ZL1BPA    | \$50.00  | 30 November 202  |  |  |
| 438.175                                                                       | D-Star Repeater        | ✓      | Klondyke Road                      | Terry Corin   | ZL1BPA    | \$50.00  | 30 November 202  |  |  |
| 438.500                                                                       | Repeater               | ×      | North Head                         |               |           |          | 30 November 202  |  |  |
| 439.850                                                                       | Link TX to Kaimai      | ✓      | Klondyke Road                      |               |           |          | 30 November 2023 |  |  |
| 439.875                                                                       | Ak Nat System Rptr     | ✓      | Klondyke Road                      | Soren Low     | ZL1SKL    | \$50.00  | 30 November 202  |  |  |
| 439.900                                                                       | Link TX to Egmont      | ✓      | Klondyke Road                      |               |           |          | 30 November 202  |  |  |
| 439.950                                                                       | Link TX to Brenderwyn  | ✓      | Klondyke Road                      | Terry Corin   | ZL1BPA    | \$50.00  | 30 November 2024 |  |  |
| 291.900                                                                       | Repeater               | ✓      | 217 Glenfield Rd                   |               |           |          | 30 November 202  |  |  |
| 439.700                                                                       | DMR Repeater (Waitaker | ✓      | Quinns Rd                          |               |           |          | 30 November 2023 |  |  |
|                                                                               |                        | Num    | ber of Donors                      |               |           | \$500.00 |                  |  |  |